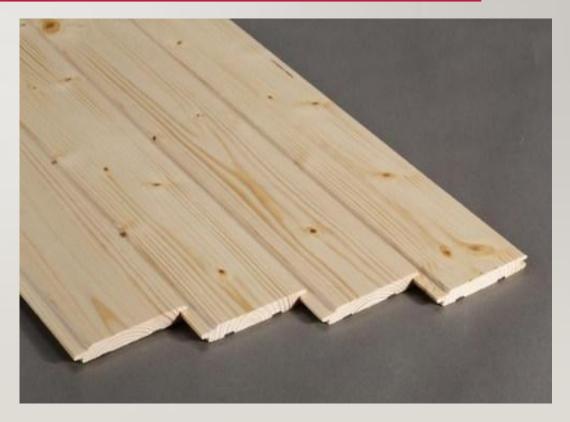

### PINE, SPRUCE WOOD

<u>PINE WOOD & SPRUCE WOOD:</u> Pine & Spruce Wood is widely used in packaging industry, high-value carpentry items such as furniture, window frames, panelling, floors, Wooden Houses and roofing,.

- We directly Import Pine and Spruce form European Countries, which is known for its KD and HT Value.
- \* Regular Cut sizes are imported which is used for packaging purpose and interiors, furnishing uses, etc.

### PINE, SPRUCE WOOD

### PINE, SPRUCE WOOD

PLANKS USED FOR INTERIOR WORKS