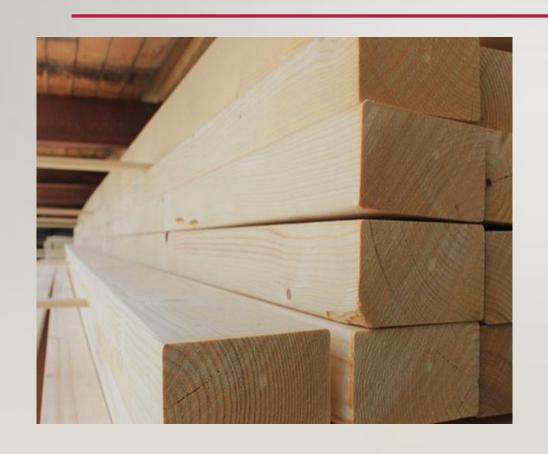

### PINE, SPRUCE WOOD

<u>PINE WOOD & SPRUCE WOOD:</u> Pine & Spruce Wood is widely used in packaging industry, high-value carpentry items such as furniture, window frames, panelling, floors, Wooden Houses and roofing,.

- We directly Import Pine and Spruce form European Countries, which is known for its KD and HT Value.
- \* Regular Cut sizes are imported which is used for packaging purpose and interiors, furnishing uses, etc.