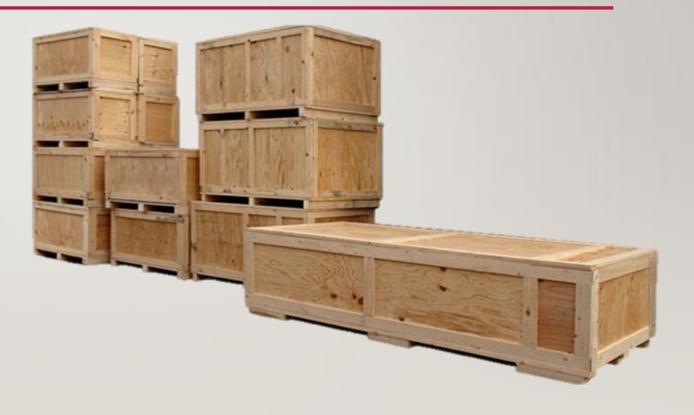

#### **Wooden Boxes** : Are often used for heavy duty packaging when

- high strength is needed for heavy and difficult loads
- long term warehousing may be needed
- large size is required
- ❖ We manufacture Wooden Boxes which can be designed according to customers requirement.
- Wooden Boxes used for both local and Export purpose are manufactured in our Unit with the Best Quality

#### **PLYWOOD BOX**

#### WOODEN BOX