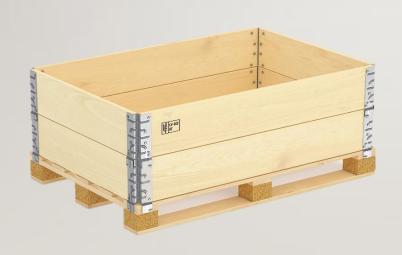

#### WOODEN COLLAR

**Wooden Collar**: It is a modern and highly efficient wooden packaging solutions for compact, bulky or friable products of different types, that works together with the classic wooden pallet or various types of custom pallets. This solutions works as a substitution for the classic wooden boxes.

❖ A ready stock of standard size Imported Wooden Collar 1200x800 MM is available.

### WOODEN COLLAR