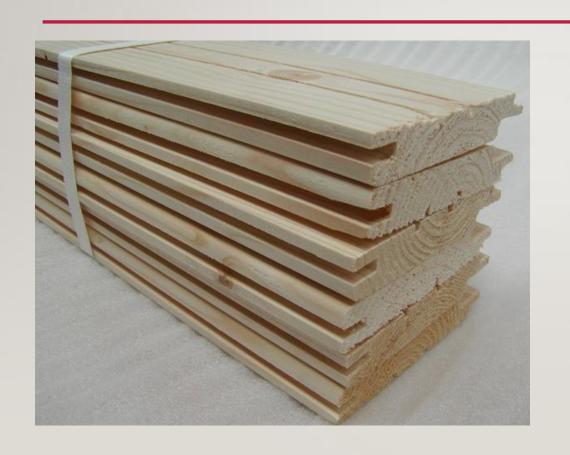

### PINE, SPRUCE WOOD

<u>PINE WOOD & SPRUCE WOOD:</u> Pine & Spruce Wood is widely used in packaging industry, high-value carpentry items such as furniture, window frames, panelling, floors, Wooden Houses and roofing,.

- We directly Import Pine and Spruce form European Countries, which is known for its KD and HT Value.
- \* Regular Cut sizes are imported which is used for packaging purpose and interiors, furnishing uses, etc.

### PINE, SPRUCE WOOD

### PINE, SPRUCE WOOD

PLANKS USED FOR INTERIOR WORKS