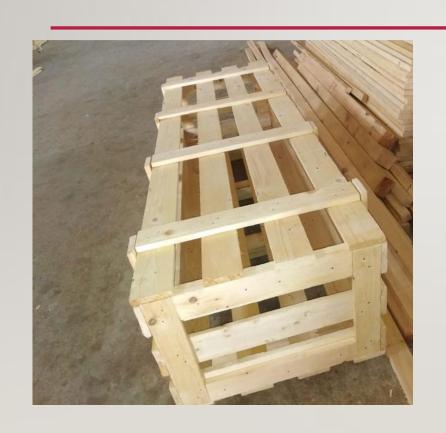

#### PRODUCT DETAILS

**Wooden Pallets**: A flat transport structure, which supports goods in a stable fashion while being lifted by a forklift, a pallet jack, a front loader, a jacking device, or an erect crane

### WOODEN PALLETS