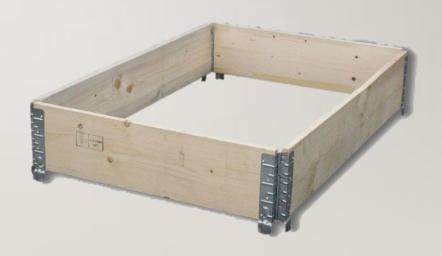

#### WOODEN COLLAR

**Wooden Collar**: It is a modern and highly efficient wooden packaging solutions for compact, bulky or friable products of different types, that works together with the classic wooden pallet or various types of custom pallets. This solutions works as a substitution for the classic wooden boxes.

❖ A ready stock of standard size Imported Wooden Collar 1200x800 MM is available.

### WOODEN COLLAR