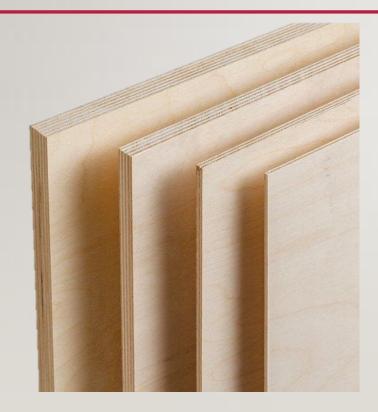

### PLYWOOD'S

**Plywood's**: We Import Plywood's of different thickness which are used for packaging, interior designing, furnishing etc.

The types of Plywood we Import are:

- **❖** BIRCH PLYWOOD
- ❖ OSB( ORIENTED STANDARD BOARD)
- **❖** WALL PANEL
- ❖ POPULAR PLYWOOD (E1 GLUE GRADE)

### BIRCH PLY

- ❖ THE BIRCH PLY WE IMPORT IS OF BB/BB, BB/CP, BB/C GRADE, 100%
  WATERPROOF
- \* RAW MATERAIL USED IS BIRCH EXT (FSF) GRADE PLYWOOD
- **❖** THE MAIN ADVANTAGE OF THIS PRODUCT **IS MOISTURE RESISTANCE, HIGH DURABILITY AND WEAR RESISTANCE. ITS 100% WATERPROOF**
- ❖ VENEER USED 100% BIRCH
- **❖** GLUE **PHENOL FORMALDEHYDE RESIN GLUE**
- **❖** DENSITY  **670-700 KG/M**
- **❖** MOSITURE CONTENT − **5** − **10**%

### **BIRCH PLY**

**BIRCH PLYWOOD** 