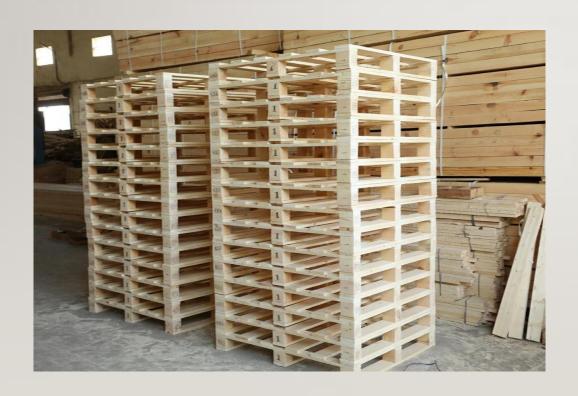

#### PRODUCT DETAILS

**Wooden Pallets**: A flat transport structure, which supports goods in a stable fashion while being lifted by a forklift, a pallet jack, a front loader, a jacking device, or an erect crane

- ❖ We manufacture Wooden Pallets which can be designed according to customers requirement.
- ❖ A ready stock of standard sizes, Wooden Pallets is available.
- \* Recycle Pallets can also be offered based on customer requirement.

### WOODEN PALLETS