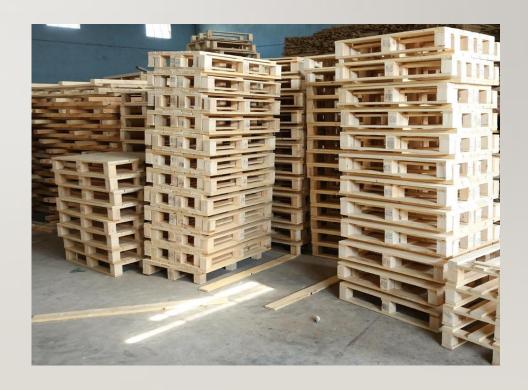

#### PRODUCT DETAILS

**Wooden Pallets**: A flat transport structure, which supports goods in a stable fashion while being lifted by a forklift, a pallet jack, a front loader, a jacking device, or an erect crane

### WOODEN PALLETS