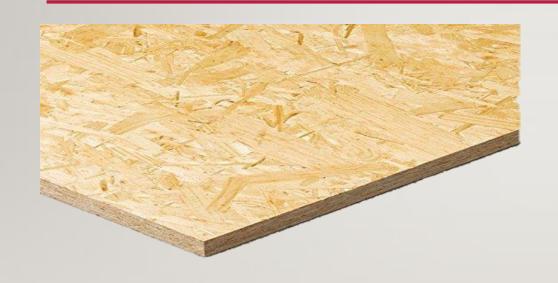

#### **OSB - Oriented Standard Board**

- OSB Oriented Standard Board
- ➤ Oriented strand board (**OSB**) is a wood structural panel made by compressing and gluing pieces of wood together.
- ➤ OSB is manufactured from heat-cured adhesives and rectangularshaped wood strands that are arranged in cross-oriented layers.
- The glue can be MR, phenolic glue, triamine modified glue and formaldehyde-free glue
- > The raw materials are poplar, pine, or pine

### **OSB - Oriented Standard Board**