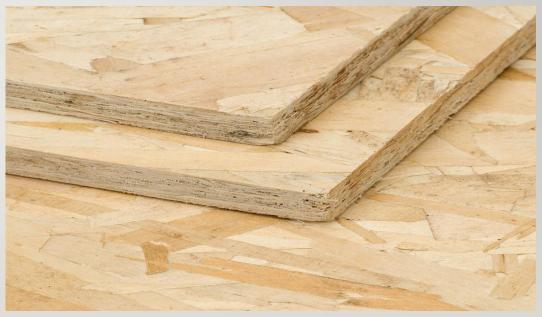

#### **OSB - Oriented Standard Board**

- OSB Oriented Standard Board
- ➤ Oriented strand board (**OSB**) is a wood structural panel made by compressing and gluing pieces of wood together.
- ➤ OSB is manufactured from heat-cured adhesives and rectangularshaped wood strands that are arranged in cross-oriented layers.
- The glue can be MR, phenolic glue, triamine modified glue and formaldehyde-free glue
- > The raw materials are poplar, pine, or pine

### **OSB - Oriented Standard Board**