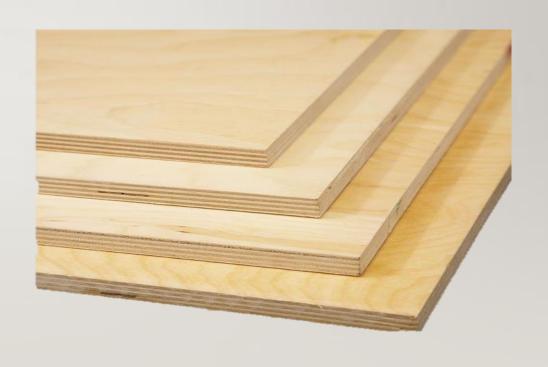

#### **OSB - Oriented Standard Board**

- OSB Oriented Standard Board
- ➤ Oriented strand board (**OSB**) is a wood structural panel made by compressing and gluing pieces of wood together.
- ➤ OSB is manufactured from heat-cured adhesives and rectangularshaped wood strands that are arranged in cross-oriented layers.
- The glue can be MR, phenolic glue, triamine modified glue and formaldehyde-free glue
- > The raw materials are poplar, pine, or pine

### **OSB - Oriented Standard Board**